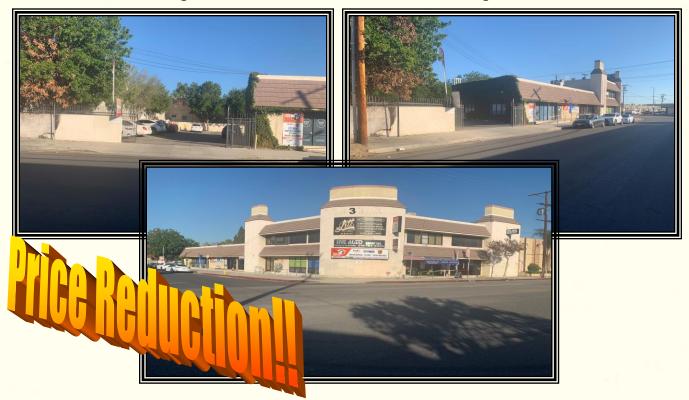

# CORNER COMMERCIAL/OFFICE/RESTAUARANT BUILDING

**OWNER USER/INVESTOR** 

FOR SALE \$3,200,000.00

10,398\* +/- SQ.FT. BUILDING ON 15,431+/- SQ.FT. OF LAND

13363 Saticoy Street, North Hollywood, CA 91605
(Between Woodman and Coldwater)

## PROPERTY INFORMATION SHEET

**LOCATION**:

13363 Saticoy Street

North Hollywood, CA 91605

(N.E.C Saticoy Street & Varna)

**BUILDING:** 

\*10,398 +/- square feet

YEAR BUILT:

\$3,200,000.00

**TERMS:** 

Cash, cash to a new loan

**COMMENTS:** 

This ideal Owner-User/Investor property opportunity has a substantial income and good upside. It is a modern corner commercial office building with excellent exposure on Saticoy Street